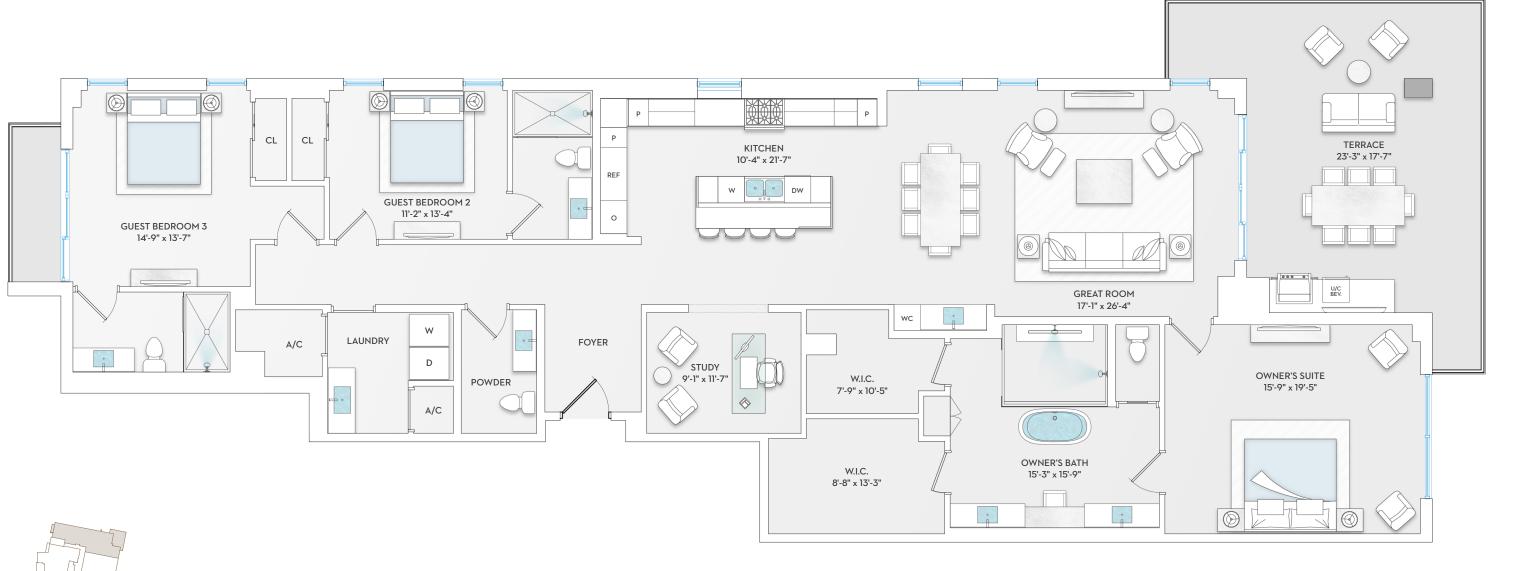

## RESIDENCE 04 East

3 Bedrooms + Den 3.5 Bathrooms Interior 2,830 sqft Exterior 525 sqft Total 3,355 sqft

PROJECT ADDRESS 3300 Gulf Shore Blvd N, Naples, FL 34102

SALES GALLERY 1400 Gulf Shore Blvd N, Suite 166, Naples, FL 34102